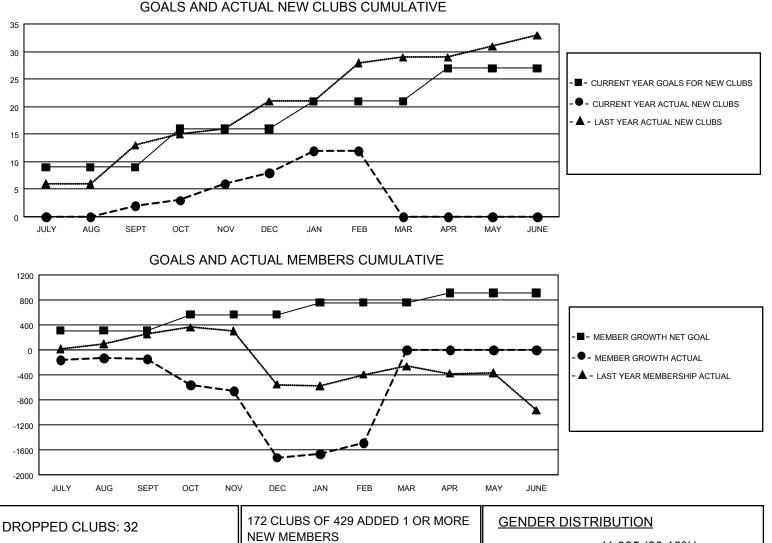

## LOCATION: INDIA

GMT: OPEN

GMT CA 6

| Clubs                 |               |           |               | Members               |                        |                         |                                                    |  |
|-----------------------|---------------|-----------|---------------|-----------------------|------------------------|-------------------------|----------------------------------------------------|--|
| RESULTS FOR 2019-2020 |               |           |               | RESULTS FOR 2019-2020 |                        |                         |                                                    |  |
| QUARTER               | NEW CLUB GOAL | NEW CLUBS | DROPPED CLUBS | QUARTER MEM           | BER GROWTH NET<br>GOAL | MEMBER GROWTH<br>ACTUAL | DROPPED<br>MEMBERS ACTUAL<br>(including transfers) |  |
| JULY/AUG/SEPT         | 27            | 2         | 5             | JULY/AUG/SEPT         | 930                    | 521                     | 566                                                |  |
| OCT/NOV/DEC           | 21            | 6         | 23            | OCT/NOV/DEC           | 765                    | 368                     | 1,914                                              |  |
| JAN/FEB/MAR           | 15            | 4         | 4             | JAN/FEB/MAR           | 585                    | 445                     | 127                                                |  |
| APR/MAY/JUNE          | 18            | 0         | 0             | APR/MAY/JUNE          | 450                    | 0                       | 0                                                  |  |

| DROPPED CLUBS: 32 |       | 172 CLUBS OF 429 ADDED 1 OR MORE | GENDER DISTRIBUTION                |                |       |
|-------------------|-------|----------------------------------|------------------------------------|----------------|-------|
|                   |       | NEW MEMBERS                      | MALE 11,005 (80.10 <sup>4</sup>    |                |       |
|                   |       |                                  | FEMALE                             | 2,734 (19.90%) |       |
| DROPPED MEMBERS   |       |                                  |                                    |                |       |
| DECEASED          | 25    | CLICK HERE FOR CUMULATIVE        | TOTAL FAMILY UNIT MEMBERS          |                | 4,353 |
| CLUB CANCELLED    | 1,241 | MEMBERSHIP DATA                  | FAMILY MEMBERS PAYING HALF<br>DUES |                | 0.000 |
| OTHER             | 1,341 |                                  |                                    |                | 2,666 |
| TOTAL             | 2,607 |                                  | 5525                               |                |       |
|                   |       |                                  |                                    |                |       |